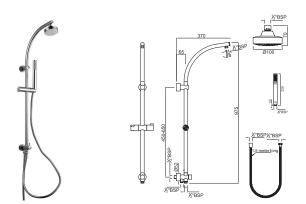

## jaquar.com

| Product Code                                              | SHA-CHR-1217RSHK1                                                                                                                                                                                                                                                                                                                                                                                                                                                                                                                        |
|-----------------------------------------------------------|------------------------------------------------------------------------------------------------------------------------------------------------------------------------------------------------------------------------------------------------------------------------------------------------------------------------------------------------------------------------------------------------------------------------------------------------------------------------------------------------------------------------------------------|
| Description                                               | Exposed Shower Pipe with Provision for Simultaneous Working of Showers with Operating<br>Diverter Knob, Round Shape 24mm, Size 975X370mm with Sliding Holder for Hand Shower,<br>Wall Bracket & 8mm dia, 0.5M Long Flexible hose for Connection to an Exposed Shower Mixer<br>with Shower Kit (1989, 5537N & 549D8)                                                                                                                                                                                                                      |
| Flow Rate                                                 | OHS :- 17.26 LPM @ 3 bar<br>HSH :- 21.74 LPM @ 3 bar                                                                                                                                                                                                                                                                                                                                                                                                                                                                                     |
| Flow regulator                                            | By using flow regulators + Brass Housing (Product should be ordered with suffix as GA-6.0 LPM, GB-8.0 LPM, & GC-12.0 LPM @ 3.0 Bar pressure) one can regulate the flow rate.                                                                                                                                                                                                                                                                                                                                                             |
| Recommended<br>Water Pressure                             | 1.0 Bar - 3.0 Bar                                                                                                                                                                                                                                                                                                                                                                                                                                                                                                                        |
| Spray Modes                                               | Single Function                                                                                                                                                                                                                                                                                                                                                                                                                                                                                                                          |
| Material<br>Composition<br>Specification in<br>Percentage | Brass Rod as per IS:319-1989   Cu (56.0-59.0), Pb (2.0-3.5), Fe (0.0-0.35), Total Impurity (0.0-0.7), Zn (Remainder)   Brass Sheets as per IS:410-1977   Cu (61.5-64.5), Pb (0.0-0.3), Fe (0.0-0.075), Total Impurity (0.0-0.6), Zn (Remainder)   Brass Pipe as per IS:407-1996   Cu (62.0-65.0), Pb (0.0-0.3), Fe (0.0-0.01), Total Impurity (0.0-0.6), Zn (Remainder)   ABS Specification   Specific Gravity g/cm2 (1.06-1.10), Melt Mass Flow Rate g/10 min. (20-26), Rockwell Hardness (95-115), DTUL @ 66 psi /0.45 MPa 0C (78-102) |
| Technology                                                | Advanced Rubit - Lime scale deposits stick to the shower face can be easily rubbed off by hand or flannel.                                                                                                                                                                                                                                                                                                                                                                                                                               |
| Water Tightness                                           | 5 bar (Pass)                                                                                                                                                                                                                                                                                                                                                                                                                                                                                                                             |
| Finish                                                    | Plating: Nickel-10.0 micron Chromium-0.3 micron<br>Salt Spray (200 hrs + Validated)<br>Adhesion (Pass)                                                                                                                                                                                                                                                                                                                                                                                                                                   |
| Available Colour<br>Finishing                             | CHROME (CHR)                                                                                                                                                                                                                                                                                                                                                                                                                                                                                                                             |