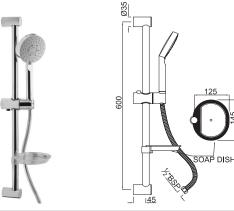

| Product Code                                              | SHA-CHR-1150                                                                                                                                                                 |
|-----------------------------------------------------------|------------------------------------------------------------------------------------------------------------------------------------------------------------------------------|
| Description                                               | Slide Rail ( <b>\phi</b> 24mm & 600mm) with Multifunction Hand Shower (HSH-1939) with 8mm dia 1.5M Long Flexible Hose and soap dish                                          |
| Flow Rate                                                 | Normal - 16.51 LPM @ 3 bar<br>Soft - 14.07 LPM @ 3 bar<br>Massage - 10.42 LPM @ 3 bar                                                                                        |
| Flow regulator                                            | By using flow regulators + Brass Housing (Product should be ordered with suffix as GA-6.0 LPM, GB-8.0 LPM, & GC-12.0 LPM @ 3.0 Bar pressure) one can regulate the flow rate. |
| Recommended<br>Water Pressure                             | 1.0 Bar - 3.0 Bar                                                                                                                                                            |
| Spray Modes                                               | Normal, Soft and Massage functions                                                                                                                                           |
| Material<br>Composition<br>Specification in<br>Percentage | Brass Rod as per IS:319-1989 Cu (56.0-59.0), Pb (2.0-3.5), Fe (0.0-0.35), Total Impurity (0.0-0.7), Zn (Remainder)                                                           |
|                                                           | Brass Pipe as per IS:407-1996 Cu (62.0-65.0), Pb (0.0-0.3), Fe (0.0-0.01), Total Impurity (0.0-0.6), Zn (Remainder)                                                          |
|                                                           | ABS Specification Specific Gravity g/cm2 (1.06-1.10), Melt Mass Flow Rate g/10 min. (20-26), Rockwell Hardness (95-115), DTUL @ 66 psi /0.45 MPa 0C (78-102)                 |
| Finish                                                    | Salt Spray (350 hrs + Validated)                                                                                                                                             |
| Available Colour<br>Finishing                             | CHROME (CHR)                                                                                                                                                                 |