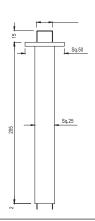

## jaquar.com

| Product Code                                              | SHA-CHR-457L200                                                                                                                                                                                                                             |
|-----------------------------------------------------------|---------------------------------------------------------------------------------------------------------------------------------------------------------------------------------------------------------------------------------------------|
| Description                                               | Square Ceiling Shower Arm, 200X25X25mm                                                                                                                                                                                                      |
| Recommended<br>Water Pressure                             | 1.0 Bar - 3.0 Bar                                                                                                                                                                                                                           |
| Material<br>Composition<br>Specification in<br>Percentage | Brass Sheets as per IS:410-1977 Cu (61.5-64.5), Pb (0.0-0.3), Fe (0.0-0.075), Total Impurity (0.0-0.6), Zn (Remainder)  Brass Pipe as per IS:407-1996 Cu (62.0-65.0), Pb (0.0-0.3), Fe (0.0-0.01), Total Impurity (0.0-0.6), Zn (Remainder) |
| Pressure Resistance                                       | 15 bar (Pass)                                                                                                                                                                                                                               |
| Finish                                                    | Plating: Nickel-10.0 micron Chromium-0.3 micron Salt Spray (200 hrs + Validated) Adhesion (Pass)                                                                                                                                            |
| Available Colour<br>Finishing                             | Antique Bronze (ABR), Antique Copper (ACR), Black Chrome (BCH), Black Matt (BLM), Gold Dust (GDS), Full Gold (GLD), Graphite (GRF), Stainless Steel Finish (SSF) & White Matt (WHM)                                                         |