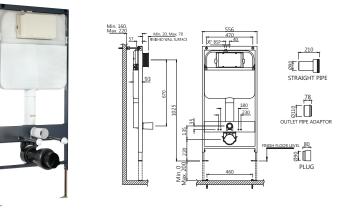

## jaquar.com

| Product Code           | JCS-WHT-2400FP                                                                                                                                                                                                                                                           |
|------------------------|--------------------------------------------------------------------------------------------------------------------------------------------------------------------------------------------------------------------------------------------------------------------------|
| Description            | Single Piece Slim In-wall Cistern with Floor Mounting Frame, Installation Kit and "P-Type"<br>Drain Pipe Connection Set for Wall Hung WC (without Flush Control Plate)                                                                                                   |
| Flow Rate              | 3.0/6.0 LPF                                                                                                                                                                                                                                                              |
| Features               | • Tank body: Strong 80 mm thick High-density polyethylene (HDPE) 'Single-piece' body.                                                                                                                                                                                    |
|                        | <ul> <li>Anti-Condensation Lining: Anti condensation lining of 6mm thick wall takes care of<br/>temperature change.</li> </ul>                                                                                                                                           |
|                        | <ul> <li>Inlet &amp; Outlet Valves: Inlet valve has a special rotary structure which gives out low noise<br/>&amp; anti siphon function. Both valves (Inlet &amp; outlet) are WARS approved.</li> </ul>                                                                  |
|                        | • Working Pressure: 0.3-10 bar (1.0 to 3.0 bar is recommended with clear, non-aggressive water supply)                                                                                                                                                                   |
|                        | <ul> <li>Life Cycles of Mechanism: The lifetime of sea water test and dirty water test have<br/>passed 100,000 cycles</li> </ul>                                                                                                                                         |
|                        | • Flush Control Plates: ABS made chrome plated flush control plates which is compatible for Single Piece Slim in-wall Cistern (JCS-WHT-2400FP)                                                                                                                           |
|                        | Adjustable Height: Adjustable legs (0-200 mm) to allow for variation in heights of WC, as required                                                                                                                                                                       |
|                        | • Floor Mounted Frame: oxford blue Powder coated steel frame, self-supporting test on 400Kg load bearing capacity.                                                                                                                                                       |
|                        | • Water inlet: 1/2" water supply connection from top.                                                                                                                                                                                                                    |
|                        | • <b>Flush volume:</b> Factory setting 6.0~3.0 litres, Eco adjustable: 4.0~2.0 litres (Only for WC pans designed for low volume flushing).                                                                                                                               |
| Application            | <ul> <li>For installation of a wall-hung WC with bolt fixing set at 180 or 230 mm centres</li> <li>For installation in a room high system well in front of a solid or drywall construction.</li> <li>For installation in a load bearing stud wall. "</li> </ul>          |
| due to requirements ir | ery effort has been made to ensure factual accuracy, the information presented subject to changes<br>a different sites, markets and/ or countries. 10% variation in flow rate may be possible. Jaquar<br>make the necessary amendments at any time without prior notice. |