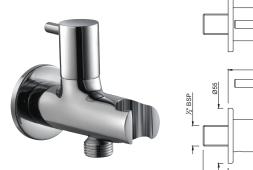

| Product Code                         | ALD-CHR-591R                                                                                                                                                                                                                                                                                                                                                                                             |
|--------------------------------------|----------------------------------------------------------------------------------------------------------------------------------------------------------------------------------------------------------------------------------------------------------------------------------------------------------------------------------------------------------------------------------------------------------|
| Flow Rate                            | 32.75 LPM @ 3 bar                                                                                                                                                                                                                                                                                                                                                                                        |
| Recommended Water<br>Pressure        | 0.5 Bar - 5 Bar                                                                                                                                                                                                                                                                                                                                                                                          |
| Description                          | Round Wall Outlet with Shower Hook and Shut off Valve                                                                                                                                                                                                                                                                                                                                                    |
| Brass Specification in<br>Percentage | Brass Ingots as per IS:1264-1997 Cu (58.0-63.0), Sn (0.0-1.0), Pb (0.5-2.5), Ni (0.0-1.0), Al (0.2-0.8), Mn (0.0-0.5), Total Impurity (0.0-2.0), Zn (Reminder)  Brass Rod as per IS:319-1989 Cu (56.0-59.0), Pb (2.0-3.5), Fe (0.0-0.35), Total Impurity (0.0-0.7), Zn (Reminder)  Brass Sheets as per IS:410-1977 Cu (61.5-64.5), Pb (0.0-0.3), Fe (0.0-0.075), Total Impurity (0.0-0.6), Zn (Reminder) |
| Water Tightness                      | 16 bar (Pass)                                                                                                                                                                                                                                                                                                                                                                                            |
| Pressure Resistance                  | 25 bar (Pass)                                                                                                                                                                                                                                                                                                                                                                                            |
| Finish                               | "Plating: Nickel-10.0 micron Chromium-0.3 micron Salt Spray (500 hrs + Validated) Adhesion (Pass)"                                                                                                                                                                                                                                                                                                       |
| Available Colour<br>Finishing        | CHROME (CHR)                                                                                                                                                                                                                                                                                                                                                                                             |