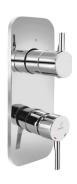

| Product Code           | FLP-CHR-5783NKPM                                                                      |
|------------------------|---------------------------------------------------------------------------------------|
| Description            | Aquamax Exposed Part Kit of Single Lever Shower Mixer with 3-way diverter             |
|                        | (Compatible In-wall Parts ALD-783N or ALD-783NE are sold separately)                  |
| Recommended Water      | 0.2 Bar- 5 bar                                                                        |
| Pressure               |                                                                                       |
|                        |                                                                                       |
|                        | Brass Rod as per IS:319-1989                                                          |
|                        | Cu (56.0-59.0), Pb (2.0-3.5), Fe (0.0-0.35), Total Impurity (0.0-0.7), Zn (Remainder) |
| Brass Specification in |                                                                                       |
| Percentage             | Brass Sheets as per IS:410-1977                                                       |
|                        | Cu (61.5-64.5), Pb (0.0-0.3), Fe (0.0-0.075), Total Impurity (0.0-0.6), Zn            |
|                        | (Remainder)                                                                           |
|                        |                                                                                       |
|                        | Plating: Nickel-10.0 micron Chromium-0.3 micron                                       |
| Finish                 | Salt Spray (500 hrs + Validated)                                                      |
|                        | Adhesion (Pass)                                                                       |
| Available Colour       | Black Chrome (BCH), Black Matt (BLM)                                                  |
| Finishing              |                                                                                       |