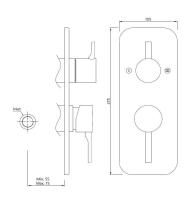

| Product Code           | FLP-CHR-5783NKPM                                                                      |
|------------------------|---------------------------------------------------------------------------------------|
| Description            | Aquamax Exposed Part Kit of Single Lever Shower Mixer with 3-way diverter             |
|                        | (Compatible In-wall Parts ALD-783N or ALD-783NE are sold separately)                  |
| Recommended Water      | 0.2 Bar- 5 bar                                                                        |
| Pressure               |                                                                                       |
|                        |                                                                                       |
|                        | Brass Rod as per IS:319-1989                                                          |
|                        | Cu (56.0-59.0), Pb (2.0-3.5), Fe (0.0-0.35), Total Impurity (0.0-0.7), Zn (Remainder) |
| Brass Specification in |                                                                                       |
| Percentage             | Brass Sheets as per IS:410-1977                                                       |
|                        | Cu (61.5-64.5), Pb (0.0-0.3), Fe (0.0-0.075), Total Impurity (0.0-0.6), Zn            |
|                        | (Remainder)                                                                           |
|                        |                                                                                       |
|                        | Plating: Nickel-10.0 micron Chromium-0.3 micron                                       |
| Finish                 | Salt Spray (500 hrs + Validated)                                                      |
|                        | Adhesion (Pass)                                                                       |
| Available Colour       | Black Chrome (BCH), Black Matt (BLM)                                                  |
| Finishing              |                                                                                       |