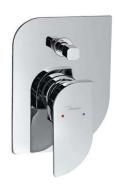

| Product Code                      | ALI-CHR-85065MK                                                                       |
|-----------------------------------|---------------------------------------------------------------------------------------|
| Description                       | Exposed Part Kit of Single Lever In-wall Diverter (Compatible In-wall part ALD-       |
|                                   | 065M is sold separately)                                                              |
| Recommended Water Pressure 0.5    | 0.5 Bar - 5 Bar                                                                       |
|                                   | 0.5 Bai - 5 Bai                                                                       |
|                                   |                                                                                       |
| Brass Specification in Percentage | Brass Rod as per IS:319-1989                                                          |
|                                   | Cu (56.0-59.0), Pb (2.0-3.5), Fe (0.0-0.35), Total Impurity (0.0-0.7), Zn (Reminder)  |
|                                   |                                                                                       |
|                                   | Brass Sheets as per IS:410-1977                                                       |
|                                   | Cu (61.5-64.5), Pb (0.0-0.3), Fe (0.0-0.075), Total Impurity (0.0-0.6), Zn (Reminder) |
|                                   |                                                                                       |
| Finish                            | Plating: Nickel-10.0 micron Chromium-0.3 micron                                       |
|                                   | Salt Spray (500 hrs + Validated)                                                      |
|                                   | Adhesion (Pass)                                                                       |
| Available Colour<br>Finishing     | Antique Bronze (ABR), Antique Copper (ACR), Black Chrome (BCH), Black Matt            |
|                                   | (BLM), Gold Dust (GDS), Auric Gold (GLD), Graphite (GRF), Stainless Steel Finish      |
|                                   | (SSF) & White Matt (WHM)                                                              |