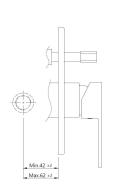

| Product Code                      | ALI-CHR-85065MK                                                                       |
|-----------------------------------|---------------------------------------------------------------------------------------|
| Description                       | Exposed Part Kit of Single Lever In-wall Diverter (Compatible In-wall part ALD-       |
|                                   | 065M is sold separately)                                                              |
| Recommended Water Pressure 0.5    | 0.5 Bar - 5 Bar                                                                       |
|                                   | 0.5 Bai - 5 Bai                                                                       |
|                                   |                                                                                       |
| Brass Specification in Percentage | Brass Rod as per IS:319-1989                                                          |
|                                   | Cu (56.0-59.0), Pb (2.0-3.5), Fe (0.0-0.35), Total Impurity (0.0-0.7), Zn (Reminder)  |
|                                   |                                                                                       |
|                                   | Brass Sheets as per IS:410-1977                                                       |
|                                   | Cu (61.5-64.5), Pb (0.0-0.3), Fe (0.0-0.075), Total Impurity (0.0-0.6), Zn (Reminder) |
|                                   |                                                                                       |
| Finish                            | Plating: Nickel-10.0 micron Chromium-0.3 micron                                       |
|                                   | Salt Spray (500 hrs + Validated)                                                      |
|                                   | Adhesion (Pass)                                                                       |
| Available Colour<br>Finishing     | Antique Bronze (ABR), Antique Copper (ACR), Black Chrome (BCH), Black Matt            |
|                                   | (BLM), Gold Dust (GDS), Auric Gold (GLD), Graphite (GRF), Stainless Steel Finish      |
|                                   | (SSF) & White Matt (WHM)                                                              |