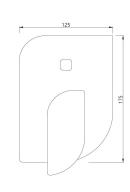

| Product Code                      | ALI-CHR-85065MK                                                                       |
|-----------------------------------|---------------------------------------------------------------------------------------|
| Description                       | Exposed Part Kit of Single Lever In-wall Diverter (Compatible In-wall part ALD-       |
|                                   | 065M is sold separately)                                                              |
| Recommended Water Pressure 0.5    | 0.5 Bar - 5 Bar                                                                       |
|                                   | 0.5 Bai - 5 Bai                                                                       |
|                                   |                                                                                       |
| Brass Specification in Percentage | Brass Rod as per IS:319-1989                                                          |
|                                   | Cu (56.0-59.0), Pb (2.0-3.5), Fe (0.0-0.35), Total Impurity (0.0-0.7), Zn (Reminder)  |
|                                   |                                                                                       |
|                                   | Brass Sheets as per IS:410-1977                                                       |
|                                   | Cu (61.5-64.5), Pb (0.0-0.3), Fe (0.0-0.075), Total Impurity (0.0-0.6), Zn (Reminder) |
|                                   |                                                                                       |
| Finish                            | Plating: Nickel-10.0 micron Chromium-0.3 micron                                       |
|                                   | Salt Spray (500 hrs + Validated)                                                      |
|                                   | Adhesion (Pass)                                                                       |
| Available Colour<br>Finishing     | Antique Bronze (ABR), Antique Copper (ACR), Black Chrome (BCH), Black Matt            |
|                                   | (BLM), Gold Dust (GDS), Auric Gold (GLD), Graphite (GRF), Stainless Steel Finish      |
|                                   | (SSF) & White Matt (WHM)                                                              |