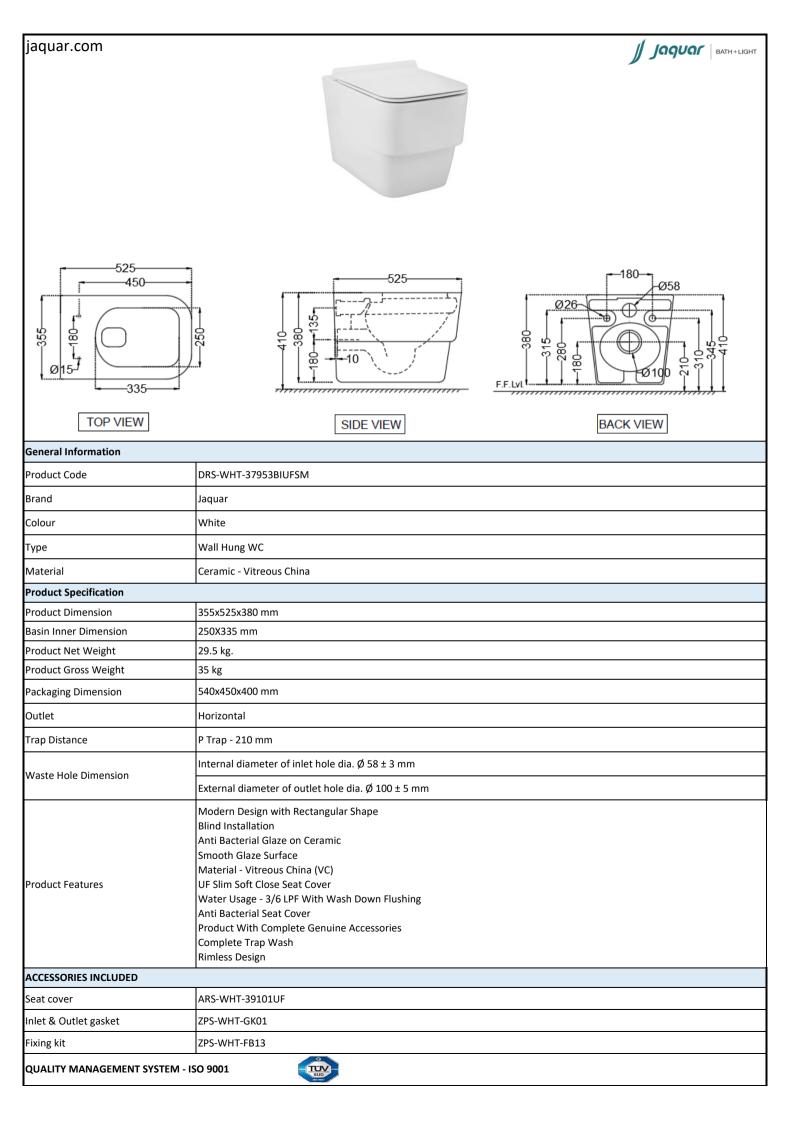

| ets and/ or countries. A | rt has been made to ensu<br>All dimensions are in mm ( | re factual accuracy, th<br>Tolerance ± 5 MM). J | tual accuracy, the information presented subject to changes due to requirements in different sites, ance $\pm5$ MM). Jaquar reserves the right to make the necessary amendments at any time without pri |  |  |  |  |
|--------------------------|--------------------------------------------------------|-------------------------------------------------|---------------------------------------------------------------------------------------------------------------------------------------------------------------------------------------------------------|--|--|--|--|
| <u>.</u>                 |                                                        |                                                 |                                                                                                                                                                                                         |  |  |  |  |
|                          |                                                        |                                                 |                                                                                                                                                                                                         |  |  |  |  |
|                          |                                                        |                                                 |                                                                                                                                                                                                         |  |  |  |  |
|                          |                                                        |                                                 |                                                                                                                                                                                                         |  |  |  |  |
|                          |                                                        |                                                 |                                                                                                                                                                                                         |  |  |  |  |
|                          |                                                        |                                                 |                                                                                                                                                                                                         |  |  |  |  |
|                          |                                                        |                                                 |                                                                                                                                                                                                         |  |  |  |  |
|                          |                                                        |                                                 |                                                                                                                                                                                                         |  |  |  |  |
|                          |                                                        |                                                 |                                                                                                                                                                                                         |  |  |  |  |
|                          |                                                        |                                                 |                                                                                                                                                                                                         |  |  |  |  |
|                          |                                                        |                                                 |                                                                                                                                                                                                         |  |  |  |  |
|                          |                                                        |                                                 |                                                                                                                                                                                                         |  |  |  |  |
|                          |                                                        |                                                 |                                                                                                                                                                                                         |  |  |  |  |
|                          |                                                        |                                                 |                                                                                                                                                                                                         |  |  |  |  |
|                          |                                                        |                                                 |                                                                                                                                                                                                         |  |  |  |  |
|                          |                                                        |                                                 |                                                                                                                                                                                                         |  |  |  |  |
|                          |                                                        |                                                 |                                                                                                                                                                                                         |  |  |  |  |
|                          |                                                        |                                                 |                                                                                                                                                                                                         |  |  |  |  |
|                          |                                                        |                                                 |                                                                                                                                                                                                         |  |  |  |  |
|                          |                                                        |                                                 |                                                                                                                                                                                                         |  |  |  |  |
|                          |                                                        |                                                 |                                                                                                                                                                                                         |  |  |  |  |
|                          |                                                        |                                                 |                                                                                                                                                                                                         |  |  |  |  |
|                          |                                                        |                                                 |                                                                                                                                                                                                         |  |  |  |  |
|                          |                                                        |                                                 |                                                                                                                                                                                                         |  |  |  |  |
|                          |                                                        |                                                 |                                                                                                                                                                                                         |  |  |  |  |
|                          |                                                        |                                                 |                                                                                                                                                                                                         |  |  |  |  |
|                          |                                                        |                                                 |                                                                                                                                                                                                         |  |  |  |  |
|                          |                                                        |                                                 |                                                                                                                                                                                                         |  |  |  |  |
|                          |                                                        |                                                 |                                                                                                                                                                                                         |  |  |  |  |
|                          |                                                        |                                                 |                                                                                                                                                                                                         |  |  |  |  |
|                          |                                                        |                                                 |                                                                                                                                                                                                         |  |  |  |  |
|                          |                                                        |                                                 |                                                                                                                                                                                                         |  |  |  |  |
|                          |                                                        |                                                 |                                                                                                                                                                                                         |  |  |  |  |
|                          |                                                        |                                                 |                                                                                                                                                                                                         |  |  |  |  |
|                          |                                                        |                                                 |                                                                                                                                                                                                         |  |  |  |  |
|                          |                                                        |                                                 |                                                                                                                                                                                                         |  |  |  |  |
|                          |                                                        |                                                 |                                                                                                                                                                                                         |  |  |  |  |
|                          |                                                        |                                                 |                                                                                                                                                                                                         |  |  |  |  |
|                          |                                                        |                                                 |                                                                                                                                                                                                         |  |  |  |  |
|                          |                                                        |                                                 |                                                                                                                                                                                                         |  |  |  |  |
|                          |                                                        |                                                 |                                                                                                                                                                                                         |  |  |  |  |
|                          |                                                        |                                                 |                                                                                                                                                                                                         |  |  |  |  |
|                          |                                                        |                                                 |                                                                                                                                                                                                         |  |  |  |  |
|                          |                                                        |                                                 |                                                                                                                                                                                                         |  |  |  |  |
|                          |                                                        |                                                 |                                                                                                                                                                                                         |  |  |  |  |
|                          |                                                        |                                                 |                                                                                                                                                                                                         |  |  |  |  |