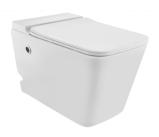

## ARS-WHT-39851S300UFSMTL

| PRODUCT DETAILS   |                                                                         |              |                                 |  |
|-------------------|-------------------------------------------------------------------------|--------------|---------------------------------|--|
| Manufacturer      | Jaquar                                                                  | Туре         | Tankless Single Piece WC        |  |
| Colour            | White                                                                   | Flush valves | Single flush with Sensor/manual |  |
| Outlet            | Vertical                                                                | Material:    | Ceramic - Vitreous China        |  |
| Technical Details | External diameter of outlet hole Ø 90 mm provide connector nine product |              |                                 |  |

## PRODUCT IMAGE

| Product Dimension        | 360x590x450 mm | FEATURES                                                                                                                                                                                                |  |  |
|--------------------------|----------------|---------------------------------------------------------------------------------------------------------------------------------------------------------------------------------------------------------|--|--|
| Product Weight           | 39.0 kg        | Tankless floor mounted WC with Sensor and Manual flush @ 6LPF, Anti germ glaze,<br>Jet associated flush, Trap distance-300 mm, Sensor range-180 mm, IP Rating - IP68,<br>UF seat cover and Angle Valve. |  |  |
| ACCESSORIES INCLUDED     |                |                                                                                                                                                                                                         |  |  |
| UF Soft Close Seat cover |                | ARS-WHT-39107UF                                                                                                                                                                                         |  |  |
| Inlet & Outlet gasket    |                | ZPS-WHT-1401                                                                                                                                                                                            |  |  |
| Angle Valve              |                | ZPS-WHT-TL008                                                                                                                                                                                           |  |  |
| Floor Fixing Screw       |                | ZPS-SNS-FB02                                                                                                                                                                                            |  |  |
|                          | CER            | TIFICATION                                                                                                                                                                                              |  |  |