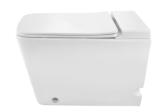

## ARS-WHT-39851S300UFSMTL

| PRODUCT DETAILS   |                                                                         |              |                                 |  |
|-------------------|-------------------------------------------------------------------------|--------------|---------------------------------|--|
| Manufacturer      | Jaquar                                                                  | Туре         | Tankless Single Piece WC        |  |
| Colour            | White                                                                   | Flush valves | Single flush with Sensor/manual |  |
| Outlet            | Vertical                                                                | Material:    | Ceramic - Vitreous China        |  |
| Technical Details | External diameter of outlet hole Ø 90 mm provide connector nine product |              |                                 |  |

## PRODUCT IMAGE

| Product Dimension        | 360x590x450 mm | FEATURES                                                                                                                                                                                                |  |  |
|--------------------------|----------------|---------------------------------------------------------------------------------------------------------------------------------------------------------------------------------------------------------|--|--|
| Product Weight           | 39.0 kg        | Tankless floor mounted WC with Sensor and Manual flush @ 6LPF, Anti germ glaze,<br>Jet associated flush, Trap distance-300 mm, Sensor range-180 mm, IP Rating - IP68,<br>UF seat cover and Angle Valve. |  |  |
| ACCESSORIES INCLUDED     |                |                                                                                                                                                                                                         |  |  |
| UF Soft Close Seat cover |                | ARS-WHT-39107UF                                                                                                                                                                                         |  |  |
| Inlet & Outlet gasket    |                | ZPS-WHT-1401                                                                                                                                                                                            |  |  |
| Angle Valve              |                | ZPS-WHT-TL008                                                                                                                                                                                           |  |  |
| Floor Fixing Screw       |                | ZPS-SNS-FB02                                                                                                                                                                                            |  |  |
|                          | CER            | TIFICATION                                                                                                                                                                                              |  |  |