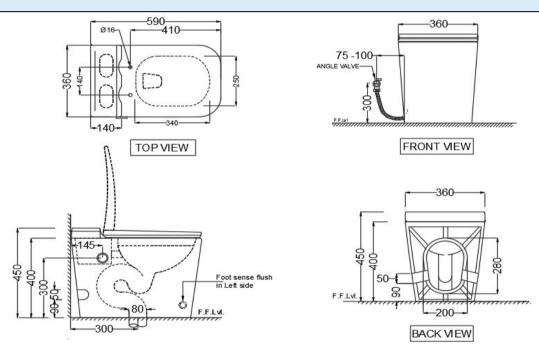

## PRODUCT IMAGE

| Product Dimension        | 360x590x450 mm | FEATURES                                                                                                                                                                                                |  |  |
|--------------------------|----------------|---------------------------------------------------------------------------------------------------------------------------------------------------------------------------------------------------------|--|--|
| Product Weight           | 39.0 kg        | Tankless floor mounted WC with Sensor and Manual flush @ 6LPF, Anti germ glaze,<br>Jet associated flush, Trap distance-300 mm, Sensor range-180 mm, IP Rating - IP68,<br>UF seat cover and Angle Valve. |  |  |
| ACCESSORIES INCLUDED     |                |                                                                                                                                                                                                         |  |  |
| UF Soft Close Seat cover |                | ARS-WHT-39107UF                                                                                                                                                                                         |  |  |
| Inlet & Outlet gasket    |                | ZPS-WHT-1401                                                                                                                                                                                            |  |  |
| Angle Valve              |                | ZPS-WHT-TL008                                                                                                                                                                                           |  |  |
| Floor Fixing Screw       |                | ZPS-SNS-FB02                                                                                                                                                                                            |  |  |
|                          | CER            | TIFICATION                                                                                                                                                                                              |  |  |

Compliance : EN 997:2012 + A1:2015 (E), SANS 497:2011

All technical dimensions are in accordance to British standards, Bureau of Indian Standards

C€

DISCLAIMER: Our every effort has been made to ensure factual accuracy, the information presented subject to changes due to requirements in different sites, markets and/ or countries. All dimensions are in mm (Tolerance ± 5 MM). Jaquar reserves the right to make the necessary amendments at any time without prior notice.