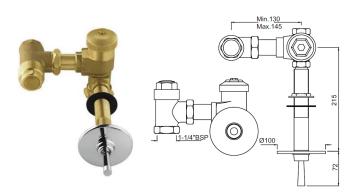

| Product Code                                           | FLV-CHR-1051                                                                                                                                                                                                                                                                                                                                                                                                |
|--------------------------------------------------------|-------------------------------------------------------------------------------------------------------------------------------------------------------------------------------------------------------------------------------------------------------------------------------------------------------------------------------------------------------------------------------------------------------------|
| Description                                            | In-wall Flush Valve, 32mm Size with 200 mm Long Operating Lever                                                                                                                                                                                                                                                                                                                                             |
| Flow Rate                                              | 10.00 LPF (Adjustable from 4 - 20 LPF)                                                                                                                                                                                                                                                                                                                                                                      |
| Recommended<br>Water Pressure                          | 0.5 Bar - 5 Bar                                                                                                                                                                                                                                                                                                                                                                                             |
| Material Composition<br>Specification in<br>Percentage | Brass Ingots as per IS:1264-1997 Cu (58.0-63.0), Sn (0.0-1.0), Pb (0.5-2.5), Ni (0.0-1.0), Al (0.2-0.8), Mn (0.0-0.5), Total Impurity (0.0-2.0), Zn (Remainder)  Brass Rod as per IS:319-1989 Cu (56.0-59.0), Pb (2.0-3.5), Fe (0.0-0.35), Total Impurity (0.0-0.7), Zn (Remainder)  Brass Sheets as per IS:410-1977 Cu (61.5-64.5), Pb (0.0-0.3), Fe (0.0-0.075), Total Impurity (0.0-0.6), Zn (Remainder) |
| Water Tightness                                        | 16 bar (Pass)                                                                                                                                                                                                                                                                                                                                                                                               |
| Pressure Resistance                                    | 25 bar (Pass)                                                                                                                                                                                                                                                                                                                                                                                               |
| Finish                                                 | Plating: Nickel-10.0 micron Chromium-0.3 micron Salt Spray (500 hrs + Validated) Adhesion (Pass)                                                                                                                                                                                                                                                                                                            |
| Available Colour<br>Finishing                          | CHROME (CHR)                                                                                                                                                                                                                                                                                                                                                                                                |