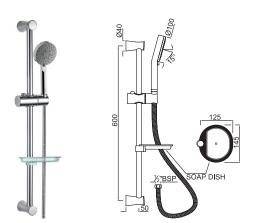

## jaquar.com

| Product Code                                              | SHA-CHR-1150EF                                                                                                                                                                                                                                                                                                                                                                                                |
|-----------------------------------------------------------|---------------------------------------------------------------------------------------------------------------------------------------------------------------------------------------------------------------------------------------------------------------------------------------------------------------------------------------------------------------------------------------------------------------|
| Description                                               | Slide Rail ( <b>ф</b> 19mm & 600mm) with Multifunction Hand Shower (HSH-1939) with 1.5M Long Flexible Hose and soap dish                                                                                                                                                                                                                                                                                      |
| Flow Rate                                                 | Normal - 16.51 LPM @ 3 bar<br>Soft - 14.07 LPM @ 3 bar<br>Massage - 10.42 LPM @ 3 bar                                                                                                                                                                                                                                                                                                                         |
| Flow regulator                                            | By using flow regulators + Brass Housing (Product should be ordered with suffix as GA-6.0 LPM, GB-8.0 LPM, & GC-12.0 LPM @ 3.0 Bar pressure) one can regulate the flow rate.                                                                                                                                                                                                                                  |
| Recommended<br>Water Pressure                             | 1.0 Bar - 3.0 Bar                                                                                                                                                                                                                                                                                                                                                                                             |
| Spray Modes                                               | Normal, Soft and Massage functions                                                                                                                                                                                                                                                                                                                                                                            |
| Material<br>Composition<br>Specification in<br>Percentage | Brass Rod as per IS:319-1989   Cu (56.0-59.0), Pb (2.0-3.5), Fe (0.0-0.35), Total Impurity (0.0-0.7), Zn (Remainder)   Brass Pipe as per IS:407-1996   Cu (62.0-65.0), Pb (0.0-0.3), Fe (0.0-0.01), Total Impurity (0.0-0.6), Zn (Remainder)   ABS Specification   Specific Gravity g/cm2 (1.06-1.10), Melt Mass Flow Rate g/10 min. (20-26), Rockwell Hardness (95-115), DTUL @ 66 psi /0.45 MPa OC (78-102) |
| Finish                                                    | Salt Spray (350 hrs + Validated)                                                                                                                                                                                                                                                                                                                                                                              |
| Available Colour<br>Finishing                             | CHROME (CHR)                                                                                                                                                                                                                                                                                                                                                                                                  |
|                                                           | ery effort has been made to ensure factual accuracy, the information presented subject to changes<br>n different sites, markets and/ or countries. 10% variation in flow rate may be possible. Jaquar                                                                                                                                                                                                         |