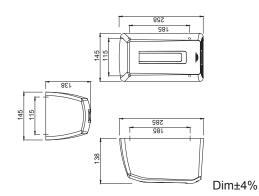

| Name                                  | HAND DRYER                                                                                                                                                                                                                                                                                                                                                                                                                                                                                                                                                                                                                                                                                                                                                                                                                                                                                                                                                                                        | - SMARTFLOW            |  |  |
|---------------------------------------|---------------------------------------------------------------------------------------------------------------------------------------------------------------------------------------------------------------------------------------------------------------------------------------------------------------------------------------------------------------------------------------------------------------------------------------------------------------------------------------------------------------------------------------------------------------------------------------------------------------------------------------------------------------------------------------------------------------------------------------------------------------------------------------------------------------------------------------------------------------------------------------------------------------------------------------------------------------------------------------------------|------------------------|--|--|
| Product Code                          | HDR-WHT-M04                                                                                                                                                                                                                                                                                                                                                                                                                                                                                                                                                                                                                                                                                                                                                                                                                                                                                                                                                                                       | 4A                     |  |  |
| General description                   | <ul> <li>The economic Smartflow hand dryer is one of the most compact in the market, designed for locations that because of their size require small sized washroom accessories that meet two requirements: low consumption and optimum hand drying.</li> <li>This unit is automatic dryer that offer an optimum relationship between functionality and price. Because of its features and design, this economic line is intended to be installed in areas with a medium traffic of people like for example medium sized restaurants, cafeterias or the offices of a small or medium sized company.</li> <li>This model is in available White with an ABS resistant cover and electronic detection sensor by infrared beam with adjustable distance detection that allows a better adaptability to different types of washrooms.</li> <li>This dryer also provide maximum safety, with a safety thermal cut off installed in the motor and another one in the dryer's heating element.</li> </ul> |                        |  |  |
| Technical Specifications              |                                                                                                                                                                                                                                                                                                                                                                                                                                                                                                                                                                                                                                                                                                                                                                                                                                                                                                                                                                                                   |                        |  |  |
| Voltage                               |                                                                                                                                                                                                                                                                                                                                                                                                                                                                                                                                                                                                                                                                                                                                                                                                                                                                                                                                                                                                   | 220-240 V              |  |  |
| Frequency                             |                                                                                                                                                                                                                                                                                                                                                                                                                                                                                                                                                                                                                                                                                                                                                                                                                                                                                                                                                                                                   | 50/60 Hz               |  |  |
| Electrical Isolation                  |                                                                                                                                                                                                                                                                                                                                                                                                                                                                                                                                                                                                                                                                                                                                                                                                                                                                                                                                                                                                   | Class II               |  |  |
| Total power                           |                                                                                                                                                                                                                                                                                                                                                                                                                                                                                                                                                                                                                                                                                                                                                                                                                                                                                                                                                                                                   | 1,100 W                |  |  |
| Consumption                           |                                                                                                                                                                                                                                                                                                                                                                                                                                                                                                                                                                                                                                                                                                                                                                                                                                                                                                                                                                                                   | 4.8 A                  |  |  |
| Motor power                           |                                                                                                                                                                                                                                                                                                                                                                                                                                                                                                                                                                                                                                                                                                                                                                                                                                                                                                                                                                                                   | 150 W                  |  |  |
| Rpm                                   |                                                                                                                                                                                                                                                                                                                                                                                                                                                                                                                                                                                                                                                                                                                                                                                                                                                                                                                                                                                                   | 15,000                 |  |  |
| Heating element power                 |                                                                                                                                                                                                                                                                                                                                                                                                                                                                                                                                                                                                                                                                                                                                                                                                                                                                                                                                                                                                   | 950 W                  |  |  |
| Dimensions                            |                                                                                                                                                                                                                                                                                                                                                                                                                                                                                                                                                                                                                                                                                                                                                                                                                                                                                                                                                                                                   | 259x147x138 mm.        |  |  |
| Weight                                |                                                                                                                                                                                                                                                                                                                                                                                                                                                                                                                                                                                                                                                                                                                                                                                                                                                                                                                                                                                                   | 1.2 Kg                 |  |  |
| Cover thickness                       |                                                                                                                                                                                                                                                                                                                                                                                                                                                                                                                                                                                                                                                                                                                                                                                                                                                                                                                                                                                                   | 3 mm                   |  |  |
| Drying time                           |                                                                                                                                                                                                                                                                                                                                                                                                                                                                                                                                                                                                                                                                                                                                                                                                                                                                                                                                                                                                   | 39 sec.                |  |  |
| Effective airflow                     |                                                                                                                                                                                                                                                                                                                                                                                                                                                                                                                                                                                                                                                                                                                                                                                                                                                                                                                                                                                                   | 102 m³/h (1,700 L/min) |  |  |
| Air velocity                          |                                                                                                                                                                                                                                                                                                                                                                                                                                                                                                                                                                                                                                                                                                                                                                                                                                                                                                                                                                                                   | 100 Km/h               |  |  |
| Air temperature (10 cm distance/21°C) |                                                                                                                                                                                                                                                                                                                                                                                                                                                                                                                                                                                                                                                                                                                                                                                                                                                                                                                                                                                                   | 55°C                   |  |  |
| Sound pressure (*) (at 2m)            |                                                                                                                                                                                                                                                                                                                                                                                                                                                                                                                                                                                                                                                                                                                                                                                                                                                                                                                                                                                                   | 67dBA                  |  |  |
| Protection rating                     |                                                                                                                                                                                                                                                                                                                                                                                                                                                                                                                                                                                                                                                                                                                                                                                                                                                                                                                                                                                                   | IP23                   |  |  |
| (*) According to UNE EN IS            | (*) According to UNE EN ISO 11201:2010 V2 standard                                                                                                                                                                                                                                                                                                                                                                                                                                                                                                                                                                                                                                                                                                                                                                                                                                                                                                                                                |                        |  |  |