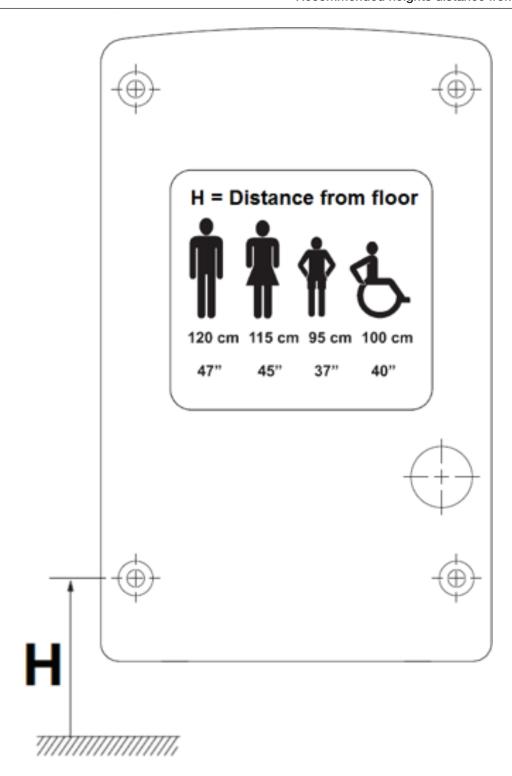

| Mounting               | Recommended heights distance from the floor                                                                                                                                                                                                                                                                                                                                                                                                                                                                                                                             |  |
|------------------------|-------------------------------------------------------------------------------------------------------------------------------------------------------------------------------------------------------------------------------------------------------------------------------------------------------------------------------------------------------------------------------------------------------------------------------------------------------------------------------------------------------------------------------------------------------------------------|--|
| Operation              | Place the hands under the air outlet. The dryer will start automatically, and go on with no interruption as long as the hands are kept in the detection range of the sensor. The appliance will stop 2 seconds after the hands are removed from the airflow.                                                                                                                                                                                                                                                                                                            |  |
| Components & materials | <ul> <li>M04A: White ABS thermoplastic one-piece cover, 3mm thick. Cover fixed to the base by means of 2 screws.</li> <li>Thermoplastic PP + Talcum base plate, with 4 Ø 6 mm holes for wall mounting.</li> <li>Universal brush motor, 15,000 rpm, which includes a safety thermal cut-off.</li> <li>Fire resistant plastic PP-V0 helicoidal fan wheel.</li> <li>Waved wire NiCr heating element on a mica frame that incorporates a safety thermal cut-off.</li> <li>Fully adjustable (5-25 cm) IR electronic detection sensor by means of a potentiometer.</li> </ul> |  |