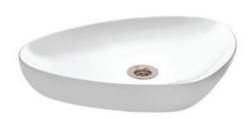

## PRODUCT DETAILS

| Manufacturer :     | Jaquar                                                                                       | Туре:       | Table top basin          |  |  |  |  |
|--------------------|----------------------------------------------------------------------------------------------|-------------|--------------------------|--|--|--|--|
| Range              | Lyric                                                                                        | Colour:     | White                    |  |  |  |  |
| Outlet             | Horizotal                                                                                    | Material:   | Ceramic - Vitreous China |  |  |  |  |
| Technical Details: | ID of waste outlet hole 45 Ø+2 -1 mm                                                         | BOM doc.NO. | JSW/01/2018/0023         |  |  |  |  |
|                    | Horizontal distance between bowl edges and the centre line of the waste outlet hole ≤ 195 mm |             |                          |  |  |  |  |

## ARTICLE NAME: TABLE TOP BASIN