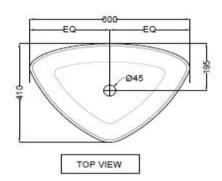

#### **TECHNICAL DIMENSIONS**

ALL DIMENSIONS ARE IN MM. (TOLERANCE ± 5 MM)

| PRODUCT DIMENSIONS           |            |             |                 | USP                            |  |  |  |
|------------------------------|------------|-------------|-----------------|--------------------------------|--|--|--|
| Length (mm)                  | Width (mm) | Height (mm) | Net weight (kg) | This view and anti-garm class  |  |  |  |
| 600                          | 410        | 100         | 2.25            | Thin rim and anti germ glaze . |  |  |  |
| CARE AND CLEANING GUIDELINES |            |             |                 |                                |  |  |  |