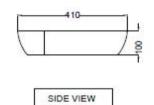

#### **TECHNICAL DIMENSIONS**

ALL DIMENSIONS ARE IN MM. (TOLERANCE ± 5 MM)

| PRODUCT DIMENSIONS           |            |             |                 | USP                            |  |  |  |
|------------------------------|------------|-------------|-----------------|--------------------------------|--|--|--|
| Length (mm)                  | Width (mm) | Height (mm) | Net weight (kg) | This view and anti-garm class  |  |  |  |
| 600                          | 410        | 100         | 2.25            | Thin rim and anti germ glaze . |  |  |  |
| CARE AND CLEANING GUIDELINES |            |             |                 |                                |  |  |  |