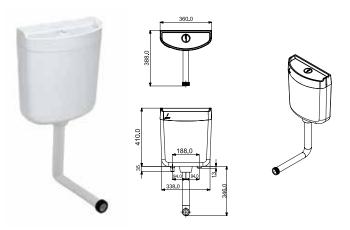

| Product Code                                                                                                                                                                                                                                                                                                                    | WHC-WHT-184AL                                                                                                                                                                                                                                                                                      |
|---------------------------------------------------------------------------------------------------------------------------------------------------------------------------------------------------------------------------------------------------------------------------------------------------------------------------------|----------------------------------------------------------------------------------------------------------------------------------------------------------------------------------------------------------------------------------------------------------------------------------------------------|
| Description                                                                                                                                                                                                                                                                                                                     | Wall Hung Cistern (Top Cover with Ledge) with Drainage L-Bend Pipe with Gasket & Installation Kit (Suitable for EWC)                                                                                                                                                                               |
| Features                                                                                                                                                                                                                                                                                                                        | <ul> <li>Tough PP (Polypropylene) body</li> <li>Superior ABS (Acrylonitrile butadiene styrene) quality of Fill &amp; Flush Valve</li> <li>Sleek design</li> <li>Sparkling White Colour</li> <li>Superior flush and fill valve design to avoid water overflow</li> <li>Easy installation</li> </ul> |
| Water inlet position                                                                                                                                                                                                                                                                                                            | 15mm from Bottom left (from Front View)                                                                                                                                                                                                                                                            |
| Installation                                                                                                                                                                                                                                                                                                                    | Wall Mounted                                                                                                                                                                                                                                                                                       |
| Application                                                                                                                                                                                                                                                                                                                     | Suitable for EWC                                                                                                                                                                                                                                                                                   |
| DISCLAIMER: Our every effort has been made to ensure factual accuracy, the information presented subject to changes due to requirements in different sites, markets and/ or countries. 10% variation in flow rate may be possible. Jaquar reserves the right to make the necessary amendments at any time without prior notice. |                                                                                                                                                                                                                                                                                                    |