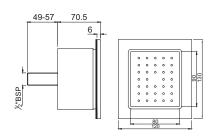

| Product Code                                           | BSH-CHR-1751                                                                                                                                                                                                                                                                       |
|--------------------------------------------------------|------------------------------------------------------------------------------------------------------------------------------------------------------------------------------------------------------------------------------------------------------------------------------------|
| Description                                            | Tilting Square Bodytile 100X100mm, Wall mounted                                                                                                                                                                                                                                    |
| Flow Rate                                              | 13.19 LPM @ 3 bar                                                                                                                                                                                                                                                                  |
| Recommended Water<br>Pressure                          | 1.0 Bar - 3.0 Bar                                                                                                                                                                                                                                                                  |
| Spray Modes                                            | Single Function                                                                                                                                                                                                                                                                    |
| Material Composition<br>Specification in<br>Percentage | "Brass Rod as per IS:319-1989 Cu (56.0-59.0), Pb (2.0-3.5), Fe (0.0-0.35), Total Impurity (0.0-0.7), Zn (Remainder)  ABS Specification Specific Gravity g/cm2 (1.06-1.10), Melt Mass Flow Rate g/10 min. (20-26), Rockwell Hardness (95-115), DTUL @ 66 psi /0.45 MPa 0C (78-102)" |
| Technology                                             | Advanced Rubit - Lime scale deposits stick to the shower face can be easily rubbed off by hand or flannel.                                                                                                                                                                         |
| Finish                                                 | "Salt Spray (350 hrs + Validated)<br>Adhesion (Pass)"                                                                                                                                                                                                                              |
| Available Finishing                                    | Antique Bronze (ABR), Antique Copper (ACR), Black Chrome (BCH), Black Matt (BLM), Gold Dust (GDS), Full Gold (GLD), Graphite (GRF), Stainless Steel Finish (SSF) & White Matt (WHM)                                                                                                |