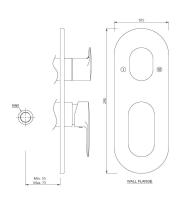

| Product Code           | OPP-CHR-15783NKPM                                                                     |
|------------------------|---------------------------------------------------------------------------------------|
| Description            | Aquamax Exposed Part Kit of Single Lever Shower Mixer with 3-way diverter             |
|                        | (Compatible In-wall Parts ALD-783N or ALD-783NE are sold separately)                  |
| Recommended Water      | 0.2 Bar- 5 bar                                                                        |
| Pressure               | : bai- 5 bai                                                                          |
|                        | Brass Rod as per IS:319-1989                                                          |
|                        | Cu (56.0-59.0), Pb (2.0-3.5), Fe (0.0-0.35), Total Impurity (0.0-0.7), Zn (Remainder) |
| Brass Specification in |                                                                                       |
| Percentage             | Brass Sheets as per IS:410-1977                                                       |
|                        | Cu (61.5-64.5), Pb (0.0-0.3), Fe (0.0-0.075), Total Impurity (0.0-0.6), Zn            |
|                        | (Remainder)                                                                           |
|                        | Plating: Nickel-10.0 micron Chromium-0.3 micron                                       |
| Finish                 | Salt Spray (500 hrs + Validated)                                                      |
|                        | Adhesion (Pass)                                                                       |
|                        | Antique Bronze (ABR), Antique Copper (ACR), Black Chrome (BCH), Black Matt            |
| Available Colour       | (BLM), Gold Dust (GDS), Auric Gold (GLD), Graphite (GRF), Stainless Steel Finish      |
| Finishing              | (SSF), White Matt (WHM), Gold Bright PVD (GBP), Gold Matt PVD(GMP) & Blush            |
|                        | Gold Bright PVD (BGP)                                                                 |