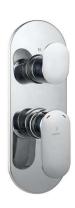

| Product Code           | OPP-CHR-15783NKPM                                                                     |
|------------------------|---------------------------------------------------------------------------------------|
| Description            | Aquamax Exposed Part Kit of Single Lever Shower Mixer with 3-way diverter             |
|                        | (Compatible In-wall Parts ALD-783N or ALD-783NE are sold separately)                  |
| Recommended Water      | 0.2 Bar- 5 bar                                                                        |
| Pressure               | : bai- 5 bai                                                                          |
|                        | Brass Rod as per IS:319-1989                                                          |
|                        | Cu (56.0-59.0), Pb (2.0-3.5), Fe (0.0-0.35), Total Impurity (0.0-0.7), Zn (Remainder) |
| Brass Specification in |                                                                                       |
| Percentage             | Brass Sheets as per IS:410-1977                                                       |
|                        | Cu (61.5-64.5), Pb (0.0-0.3), Fe (0.0-0.075), Total Impurity (0.0-0.6), Zn            |
|                        | (Remainder)                                                                           |
|                        | Plating: Nickel-10.0 micron Chromium-0.3 micron                                       |
| Finish                 | Salt Spray (500 hrs + Validated)                                                      |
|                        | Adhesion (Pass)                                                                       |
|                        | Antique Bronze (ABR), Antique Copper (ACR), Black Chrome (BCH), Black Matt            |
| Available Colour       | (BLM), Gold Dust (GDS), Auric Gold (GLD), Graphite (GRF), Stainless Steel Finish      |
| Finishing              | (SSF), White Matt (WHM), Gold Bright PVD (GBP), Gold Matt PVD(GMP) & Blush            |
|                        | Gold Bright PVD (BGP)                                                                 |