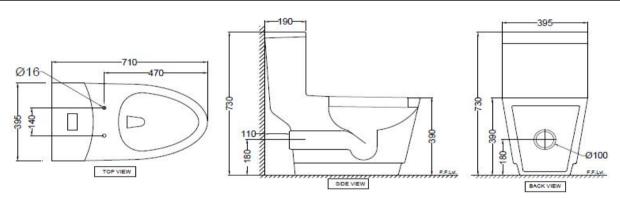

## TECHNICAL DRAWING

| Product Dimension        | 395X710X730mm   | FEATURES                                                                       |  |  |
|--------------------------|-----------------|--------------------------------------------------------------------------------|--|--|
| Trap Distance            | P Trap - 180 mm | Rimless bowl design, Water efficient Dual flush2.6/4.6 LPF, Anti germ glazing. |  |  |
| Product Weight           | 45Kg            |                                                                                |  |  |
| ACCESSORIES INCLUDED     |                 |                                                                                |  |  |
| UF soft Close seat cover |                 | VGS-WHT-81105NUF                                                               |  |  |
| Floor fixing screw       |                 | ZPS-SNS-FB01                                                                   |  |  |
| CERTIFICATION            |                 |                                                                                |  |  |