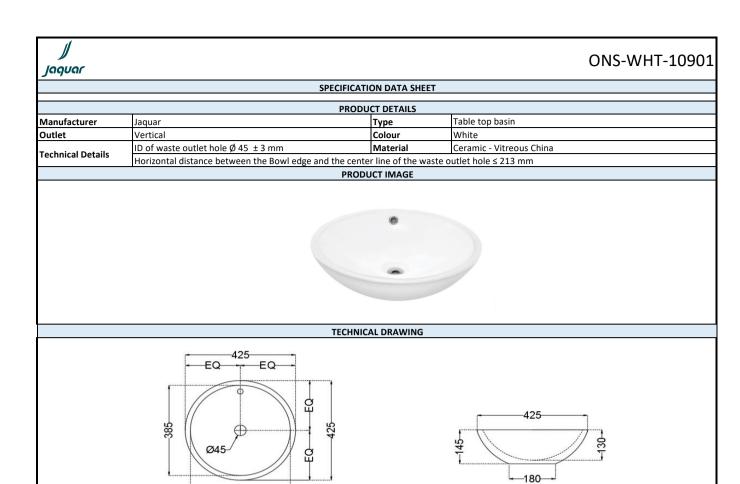

| Product Dimension        | 425x425x145 mm | FEATURES                         |
|--------------------------|----------------|----------------------------------|
| Basin Inner<br>Dimension | 385x385x130    | Round Shaped with over flow hole |
| Product Weight           | 8 kg           |                                  |
| ACCESSORIES INCLUDED     |                |                                  |
| Brass overflow hole Cap  |                | ZPS-WHT-9012B                    |
| CERTIFICATION            |                |                                  |

Compliance : EN 14688 :2015 (E) A,SANS 497 : 2011

All technical dimensions are in accordance to British standards, Bureau of Indian Standards

385

TOP VIEW

SIDE VIEW

CE

DISCLAIMER: Our every effort has been made to ensure factual accuracy, the information presented subject to changes due to requirements in different sites, markets and/ or countries. All dimensions are in mm (Tolerance ± 5 MM). Jaquar reserves the right to make the necessary amendments at any time without prior notice.