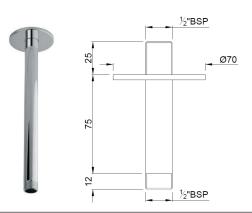

## jaquar.com

| Product Code                                                                                                                                                                                                                                                                        | SHA-CHR-475L75                                                                                                                                                                                                                                   |
|-------------------------------------------------------------------------------------------------------------------------------------------------------------------------------------------------------------------------------------------------------------------------------------|--------------------------------------------------------------------------------------------------------------------------------------------------------------------------------------------------------------------------------------------------|
| Description                                                                                                                                                                                                                                                                         | Round Ceiling Shower Arm, <b>\$\$</b> 20mm & 75mm Long                                                                                                                                                                                           |
| Recommended<br>Water Pressure                                                                                                                                                                                                                                                       | 1.0 Bar - 3.0 Bar                                                                                                                                                                                                                                |
| Material Composition<br>Specification in<br>Percentage                                                                                                                                                                                                                              | Brass Sheets as per IS:410-1977   Cu (61.5-64.5), Pb (0.0-0.3), Fe (0.0-0.075), Total Impurity (0.0-0.6), Zn (Remainder)   Brass Pipe as per IS:407-1996   Cu (62.0-65.0), Pb (0.0-0.3), Fe (0.0-0.01), Total Impurity (0.0-0.6), Zn (Remainder) |
| Pressure Resistance                                                                                                                                                                                                                                                                 | 15 bar (Pass)                                                                                                                                                                                                                                    |
| Finish                                                                                                                                                                                                                                                                              | Plating: Nickel-10.0 micron Chromium-0.3 micron<br>Salt Spray (200 hrs + Validated)<br>Adhesion (Pass)                                                                                                                                           |
| Available Colour<br>Finishing                                                                                                                                                                                                                                                       | Antique Bronze (ABR), Antique Copper (ACR), Black Chrome (BCH), Black Matt (BLM), Gold Dust (GDS), Full Gold (GLD), Graphite (GRF), Stainless Steel Finish (SSF) & White Matt (WHM)                                                              |
| DISCLAIMER: Our every effort has been made to ensure factual accuracy, the information presented subject to changes due to requirements in different sites, markets and/ or countries. Jaquar reserves the right to make the necessary amendments at any time without prior notice. |                                                                                                                                                                                                                                                  |