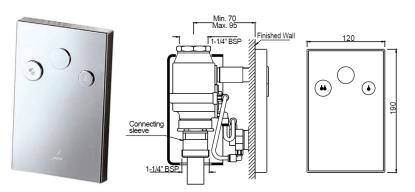

## jaquar.com

| Product Code                                                                                                                                                                                                                                                                                                                    | FLV-CHR-1073                                                                                                                                                                                                                                                                                                                                                                                                                                              |
|---------------------------------------------------------------------------------------------------------------------------------------------------------------------------------------------------------------------------------------------------------------------------------------------------------------------------------|-----------------------------------------------------------------------------------------------------------------------------------------------------------------------------------------------------------------------------------------------------------------------------------------------------------------------------------------------------------------------------------------------------------------------------------------------------------|
| Description                                                                                                                                                                                                                                                                                                                     | In-wall i-flushing system, 32 mm with dual flush push button actuation & control stop valve                                                                                                                                                                                                                                                                                                                                                               |
| Flow Rate                                                                                                                                                                                                                                                                                                                       | 1.2 LPS @ 3 bar                                                                                                                                                                                                                                                                                                                                                                                                                                           |
| Recommended<br>Water Pressure                                                                                                                                                                                                                                                                                                   | 0.8 Bar - 4.0 Bar (Dynamics)                                                                                                                                                                                                                                                                                                                                                                                                                              |
| Material Composition<br>Specification in<br>Percentage                                                                                                                                                                                                                                                                          | Brass Ingots as per IS:1264-1997   Cu (58.0-63.0), Sn (0.0-1.0), Pb (0.5-2.5), Ni (0.0-1.0), Al (0.2-0.8), Mn (0.0-0.5), Total Impurity (0.0-2.0), Zn (Remainder)   Brass Rod as per IS:319-1989   Cu (56.0-59.0), Pb (2.0-3.5), Fe (0.0-0.35), Total Impurity (0.0-0.7), Zn (Remainder)   ABS Specification   Specific Gravity g/cm2 (1.06-1.10), Melt Mass Flow Rate g/10 min. (20-26), Rockwell Hardness (95-115), DTUL @ 66 psi /0.45 MPa 0C (78-102) |
| Finish                                                                                                                                                                                                                                                                                                                          | Salt Spray (350 hrs + Validated)<br>Adhesion (Pass)                                                                                                                                                                                                                                                                                                                                                                                                       |
| Available Colour<br>Finishing                                                                                                                                                                                                                                                                                                   | Antique Bronze (ABR), Antique Copper (ACR), Black Chrome (BCH), Black Matt (BLM), Gold<br>Dust (GDS), Full Gold (GLD), Graphite (GRF), Stainless Steel Finish (SSF) & White Matt (WHM)                                                                                                                                                                                                                                                                    |
| DISCLAIMER: Our every effort has been made to ensure factual accuracy, the information presented subject to changes due to requirements in different sites, markets and/ or countries. 10% variation in flow rate may be possible. Jaquar reserves the right to make the necessary amendments at any time without prior notice. |                                                                                                                                                                                                                                                                                                                                                                                                                                                           |