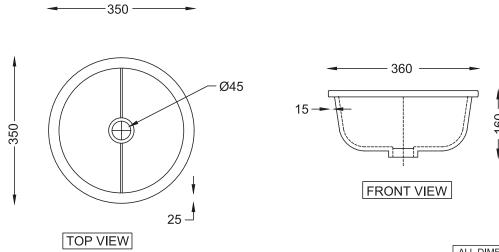

| PRODUCT DETAILS       |                                                                                                 |                                                 |
|-----------------------|-------------------------------------------------------------------------------------------------|-------------------------------------------------|
| Item Code:            | LAS-WHT-91705                                                                                   |                                                 |
| Type:                 | Under counter basin                                                                             |                                                 |
| Outlet                | Vertical                                                                                        |                                                 |
| Material              | Fine Fire Clay                                                                                  |                                                 |
| Colour:               | White                                                                                           |                                                 |
| Technical Details:    | ID of waste outlet hole dia. Ø 45 ± 3 mm                                                        |                                                 |
|                       | Horizontal distance between the Bowl edge and the center line of the waste outlet hole ≤ 225 mm |                                                 |
| Product Dimension     | 350x350x160 mm                                                                                  | FEATURES                                        |
| Basin Inner Dimension | 300x300x135 mm                                                                                  | Exclusive design, Round shape, Anti germ glazed |
| Product Weigh         | 5 kg                                                                                            |                                                 |
| ACCESSORIES PROVIDED  |                                                                                                 |                                                 |
| UC Screw(clamp)       |                                                                                                 | ZPS-MST-FB06                                    |
| Template              |                                                                                                 | Design Cutting Template                         |
| CERTIFICATION         |                                                                                                 |                                                 |

## TECHNICAL DRAWING

ALL DIMENSIONS ARE IN MM. (TOLERANCE ± 5 MM)